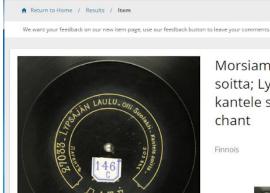

# Matching musical instruments to their music

europeana

collections

Morsiamen Polkka : kantele soitta; Lypsäjän laulu : kantele soitta / Olli Suolahti. chant

Finnois

Collections \* Explore \* Exhibitions \* Blog \*

Created by

Suolahti, Olli (1885-1951). Compositeur

SHARE

Collections \* Explore \* Exhibitions \* Blog \*