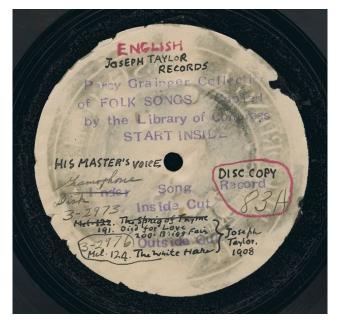

# See your material alongside related material

Recordings made by Percy Grainger (British Library)

Letters from Grainger to Edvard Grieg (Bergen Public Library)

, dear master unagine my jog Sweet kind long.

Brev, 1907 08.19, Svinkløv, til Edvard Grieg | Percy Grainger

Inneholder en oversettelse til engelsk av "Den bergtekne"