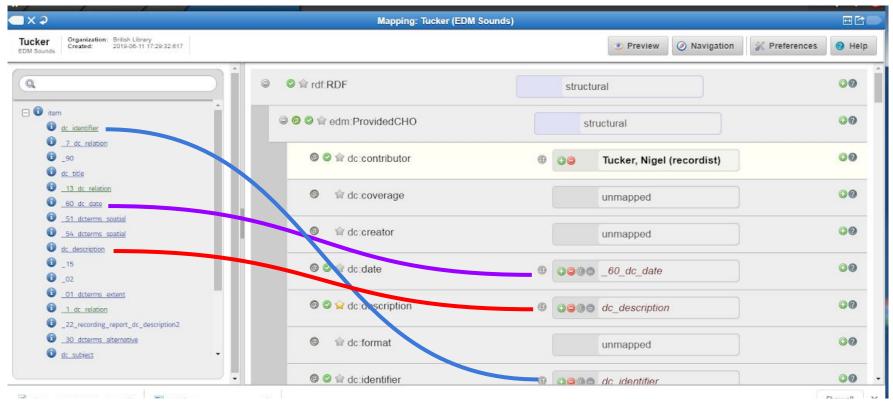

### MINT in a minute: review panes

| 🗌 X 🔉 🛛 Mappin                                           | ng: Tucker (E 🖽                                                                                        | IC × ⊋                                              | _       |                                                                                                                         | Preview                                                                                                                                                                                                                                                                  | <i>i</i>                                                                                                                                                                    |       |  |
|----------------------------------------------------------|--------------------------------------------------------------------------------------------------------|-----------------------------------------------------|---------|-------------------------------------------------------------------------------------------------------------------------|--------------------------------------------------------------------------------------------------------------------------------------------------------------------------------------------------------------------------------------------------------------------------|-----------------------------------------------------------------------------------------------------------------------------------------------------------------------------|-------|--|
| Preview Ø Navig                                          | ation 🔗 Preferences                                                                                    | ▼ Preview Options                                   | () Item | EDM                                                                                                                     | Europeana                                                                                                                                                                                                                                                                |                                                                                                                                                                             |       |  |
| Help                                                     |                                                                                                        | Select a mapping:                                   |         | 0.1                                                                                                                     |                                                                                                                                                                                                                                                                          | le se le le serie                                                                                                                                                           |       |  |
| Tucker Organization: British I<br>Created: 2019-0        | Library<br>8-11 17:20:32:617                                                                           | Tucker                                              |         | 1 xml<br 2 <item< td=""><td></td><td>encoding="UTF-8"?&gt;</td><td></td><td></td></item<>                               |                                                                                                                                                                                                                                                                          | encoding="UTF-8"?>                                                                                                                                                          |       |  |
| C.<br>C.<br>C.<br>C.<br>C.<br>C.<br>C.<br>C.<br>C.<br>C. | <ul> <li>General Structural</li> </ul>                                                                 | Select item views for the first a second column:    | nd      | 4 < 7.93<br>5 6 7.8 9.0 4 4 6 5 5 6 7 8 9.0 4 4 4 5 6 7 8 9.0 4 4 4 1 6 5 5 8 4 4 4 4 1 6 5 5 6 7 8 4 5 6 7 8 4 5 6 7 8 | dc relationsW<br>Bowildlife coll<br>B dcterms_alte:<br>_subject>Synce:<br>_subject>Afric.<br>_subject>Bovid<br>title>African<br>3 dc relation><br>a dc date>1998<br>1 dcterms_spat<br>1 dcterms_spat<br>1 dctsubject>co<br>descriptionMM<br>5>stereo 15<br>>Turker. Nise | llc(sound recordist) 02                                                                                                                                                     |       |  |
| <u>13 dc rele</u> 60 dc dat                              | 51. dcterm     edm:ProvidedCHO       54. dcterm     o       15     .02       01. dcterm     structural | Item                                                |         | 1 < 2                                                                                                                   | 2 recording re                                                                                                                                                                                                                                                           | nt>0 min. 26 sec. /01_dcterms_extent<br>ecordist's reference: NFX0038/03 /1_dc_relation<br>port_dc_description2>slight hiss /22_recording_repo</td <td>rt_dc</td> <td></td> | rt_dc |  |
| 51 dcterm                                                |                                                                                                        | BlueTit & Blackbird, England, 1992                  | A 4     | 2 <td>1&gt;</td> <td></td> <td>+</td> <td></td>                                                                         | 1>                                                                                                                                                                                                                                                                       |                                                                                                                                                                             | +     |  |
| 54 dcterm                                                |                                                                                                        | BlueTit & Blackbird, England, 1992                  |         |                                                                                                                         |                                                                                                                                                                                                                                                                          |                                                                                                                                                                             |       |  |
| 0 dc descriptio                                          |                                                                                                        | Adonis Blue Butterfly, England, 199                 | 3       |                                                                                                                         |                                                                                                                                                                                                                                                                          |                                                                                                                                                                             |       |  |
| 15                                                       |                                                                                                        | Adonis Blue Butterfly, England, 199                 | 5       |                                                                                                                         |                                                                                                                                                                                                                                                                          |                                                                                                                                                                             |       |  |
| 0_02                                                     |                                                                                                        | Adonis Blue Butterfly, England, 199                 | 5       |                                                                                                                         |                                                                                                                                                                                                                                                                          |                                                                                                                                                                             |       |  |
| 01 dcterm                                                |                                                                                                        | Adonis Blue Butterfly, England, 199                 | 5       |                                                                                                                         |                                                                                                                                                                                                                                                                          |                                                                                                                                                                             |       |  |
| 0 _1 dc_relat _                                          |                                                                                                        | Adonis Blue Butterfly, England, 199                 | 3       |                                                                                                                         |                                                                                                                                                                                                                                                                          |                                                                                                                                                                             |       |  |
|                                                          |                                                                                                        | African Buffalo, Zimbabwe, 1998                     |         |                                                                                                                         |                                                                                                                                                                                                                                                                          |                                                                                                                                                                             |       |  |
|                                                          |                                                                                                        | <ul> <li>African Buffalo, Zimbabwe, 1998</li> </ul> |         |                                                                                                                         |                                                                                                                                                                                                                                                                          |                                                                                                                                                                             |       |  |

# MINT in a minute: review panes

| ∎×⊋                                              |              |                                                                                                                                                                                                                     | Preview                                                                                                                                                                   |  |  |
|--------------------------------------------------|--------------|---------------------------------------------------------------------------------------------------------------------------------------------------------------------------------------------------------------------|---------------------------------------------------------------------------------------------------------------------------------------------------------------------------|--|--|
| Preview Options                                  | 0            | Item EDM                                                                                                                                                                                                            | Europeana                                                                                                                                                                 |  |  |
| Select a mapping:                                |              |                                                                                                                                                                                                                     |                                                                                                                                                                           |  |  |
| Tucker                                           | X T          | XML is v                                                                                                                                                                                                            | alid based on EDM                                                                                                                                                         |  |  |
| THERE                                            | <u> </u>     |                                                                                                                                                                                                                     |                                                                                                                                                                           |  |  |
| Select item views for the first and second colum | n:           | 1 xml</td <td>version="1.0" encoding="UTF-8"?&gt;</td> <td></td>                                                                                                                                                    | version="1.0" encoding="UTF-8"?>                                                                                                                                          |  |  |
| Item × EDM ×                                     |              | 2 <rdf:< td=""><td><pre>RDF xmlns:edm="http://www.europeana.eu/schemas/edm/" xmlns:xalan="http://xml.apache.org/xalan"</pre></td><td></td></rdf:<>                                                                  | <pre>RDF xmlns:edm="http://www.europeana.eu/schemas/edm/" xmlns:xalan="http://xml.apache.org/xalan"</pre>                                                                 |  |  |
|                                                  | i]           | 4                                                                                                                                                                                                                   | <pre>xmlns:foaf="http://xmlns.com/foaf/0.1/" xmlns:mo="http://purl.org/ontology/mo/"</pre>                                                                                |  |  |
| Europeana ×                                      |              | 6                                                                                                                                                                                                                   | xmlns:ore="http://www.openarchives.org/ore/terms/"                                                                                                                        |  |  |
| emember selected views                           |              | 7                                                                                                                                                                                                                   | xmlns:owl="http://www.w3.org/2002/07/owl#"<br>xmlns:rdaGr2="http://rdvocab.info/ElementsGr2/"                                                                             |  |  |
|                                                  |              | 9                                                                                                                                                                                                                   | xmlns:cld="http://purl.org/cld/terms/"                                                                                                                                    |  |  |
| Search (                                         | everything • | 10                                                                                                                                                                                                                  | xmlns:rdf="http://www.w3.org/1999/02/22-rdf-syntax-ns#"<br>xmlns:crm="http://www.cidoc-crm.org/rdfs/cidoc_crm_v5.0.2_english_label.rdfs#"                                 |  |  |
| 25 282225500<br>27                               | -            | 12                                                                                                                                                                                                                  | xmlns:rdfs="http://www.w3.org/2000/01/rdf-schema#"                                                                                                                        |  |  |
| m                                                | <b>v</b>     | 13<br>14                                                                                                                                                                                                            | <pre>xmlns:dc="http://purl.org/dc/elements/1.1/" xmlns:schema="http://schema.org/"</pre>                                                                                  |  |  |
| ueTit & Blackbird, England, 1992                 | <u>^</u>     | 15<br>16                                                                                                                                                                                                            | xmlns:dcterms="http://purl.org/dc/terms/"<br>xmlns:skos="http://www.w3.org/2004/02/skos/core#"                                                                            |  |  |
| ueTit & Blackbird, England, 1992                 |              | 17                                                                                                                                                                                                                  | xmlns:ebucore="http://www.ebu.ch/metadata/ontologies/ebucore/ebucore#"                                                                                                    |  |  |
| Ionis Blue Butterfly, England, 1996              |              | 18<br>19 <c< td=""><td><pre>xmlns:wgs84="http://www.w3.org/2003/01/geo/wgs84_pos#"&gt;<br/>dm:ProvidedCH0 rdf:about="http://mint-projects.image.ntua.gr/data/sounds/W1CDR0001975_BD10"&gt;</pre></td><td></td></c<> | <pre>xmlns:wgs84="http://www.w3.org/2003/01/geo/wgs84_pos#"&gt;<br/>dm:ProvidedCH0 rdf:about="http://mint-projects.image.ntua.gr/data/sounds/W1CDR0001975_BD10"&gt;</pre> |  |  |
| donis Blue Butterfly, England, 1996              |              | 20                                                                                                                                                                                                                  | <dc:contributor>Tucker, Nigel (recordist)</dc:contributor><br><dc:date>1998-09</dc:date>                                                                                  |  |  |
| donis Blue Butterfly, England, 1996              |              | 22                                                                                                                                                                                                                  | <dc:description>Medium close-up growls, close-up tail swishes from a herd. Recording report: slight hiss. A stereo r</dc:description>                                     |  |  |
|                                                  |              | 23<br>24                                                                                                                                                                                                            | <dc:identifier>W1CDR0001975 BD10č/dc:identifier&gt;<br/><dc:relation>W1CDR0001975</dc:relation></dc:identifier>                                                           |  |  |
| Ionis Blue Butterfly, England, 1996              |              | 25                                                                                                                                                                                                                  | <dc:relation>125611</dc:relation>                                                                                                                                         |  |  |
| lonis Blue Butterfly, England, 1996              |              | 26<br>27                                                                                                                                                                                                            | <dc:relation>Recordist's reference: NFX0038/03</dc:relation><br><dc:subject xml:lang="en">Synceros caffer</dc:subject>                                                    |  |  |
| rican Buffalo, Zimbabwe, 1998                    |              | 28<br>29                                                                                                                                                                                                            | <dc:subject xml:lang="en">African Buffalo</dc:subject><br><dc:subject xml:lang="en">Bovidae</dc:subject>                                                                  |  |  |
| ican Buffalo, Zimbabwe, 1998                     |              | 30                                                                                                                                                                                                                  | <dc:subject xml:lang="en">calls</dc:subject>                                                                                                                              |  |  |
|                                                  |              | 31<br>32                                                                                                                                                                                                            |                                                                                                                                                                           |  |  |

# MINT in a minute: preview panes

| <b>→</b> × <b>→</b>                                                                                                                                                                                                                                                                                      | Preview                                                                                                                                                                          |                                                                                                                                                                                                                                                                                                          |                                                                                                                                                                                                                              |  |  |
|----------------------------------------------------------------------------------------------------------------------------------------------------------------------------------------------------------------------------------------------------------------------------------------------------------|----------------------------------------------------------------------------------------------------------------------------------------------------------------------------------|----------------------------------------------------------------------------------------------------------------------------------------------------------------------------------------------------------------------------------------------------------------------------------------------------------|------------------------------------------------------------------------------------------------------------------------------------------------------------------------------------------------------------------------------|--|--|
| • Preview Options                                                                                                                                                                                                                                                                                        | Item EDM Europeana                                                                                                                                                               |                                                                                                                                                                                                                                                                                                          |                                                                                                                                                                                                                              |  |  |
| Select a mapping:<br>Tucker X T                                                                                                                                                                                                                                                                          |                                                                                                                                                                                  |                                                                                                                                                                                                                                                                                                          |                                                                                                                                                                                                                              |  |  |
| Select item views for the first and second column:          Item × EDM ×         Europeana ×         Remember selected views         Item         BlueTit & Blackbird, England, 1992         BlueTit & Blackbird, England, 1992         Adonis Blue Butterfly, England, 1996                             | <ul> <li>Attribution, Non-Commercial</li> <li>View item at<br/>The British Library I<sup>2</sup></li> <li>Share</li> <li>Cite on Wikipedia</li> <li>Translate details</li> </ul> | African Buffalo,<br>Zimbabwe, 1998<br>Alternative Title: Synceros caffer : African Buffalo -<br>Bovidae<br>Description: Medium close-up growls, close-up tail<br>swishes from a herd. Recording report: slight hiss. A<br>stereo recording.<br>Subject: Synceros caffer African Buffalo Bovidae<br>calls | Search also for:<br>Title<br>African Buffalo, Zimbabwe,<br>1998<br>Who<br>Tucker, Nigel (recordist)<br>What<br>Synceros caffer<br>African Buffalo<br>Bovidae<br>calls<br>Provider<br>The British Library<br>Europeana Sounds |  |  |
| Adonis Blue Butterfly, England, 1996<br>Adonis Blue Butterfly, England, 1996<br>Adonis Blue Butterfly, England, 1996<br>Adonis Blue Butterfly, England, 1996<br>African Buffalo, Zimbabwe, 1998<br>African Buffalo, Zimbabwe, 1998<br>African Buffalo, Zimbabwe, 1998<br>African Buffalo, Zimbabwe, 1998 |                                                                                                                                                                                  | http://data.europeana.eu/concept/soundgenres/soundg<br>s/Nature_sounds<br>Contributor: Tucker, Nigel (recordist)<br>Place: Zimbabwe Imire Safari Ranch<br>Date: 1998-09<br>Format: 0 min. 26 sec.<br>Identifier:W1CDR0001975 BD10<br>Relation: W1CDR0001975 125611 Recordist's referen                   |                                                                                                                                                                                                                              |  |  |