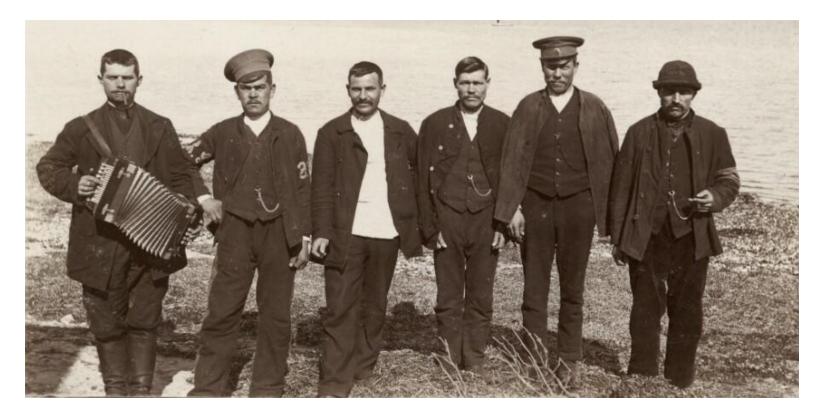

### Upcoming Europeana exhibition: Music in WWI

Russian prisoners of war, with harmonica (National Library of Denmark, CC-BY-NC-ND)