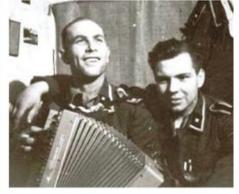

# A review of the NOH database reveals that life stories include the following historical experiences:

- Beginning of the 20th century, World War I, Latvian State (First Republic), War of Independence
- World War II: Soviet and German occupation; repressions; resistance; national partisans; soldiers; refugees
- Soviet period: post-war life; collectivization; everyday life; the mass deportations of 1949; professional and social history
- Exile: refugees, Latvians abroad; repatriation
- Restoration of national independence, Latvia from the 1990s to the present