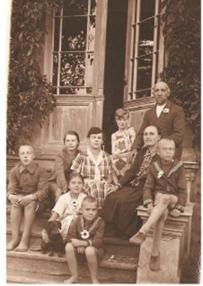

# A review of the NOH database reveals that life stories include the following historical experiences:

- Beginning of the 20th century, World War I, Latvian State (First Republic), War of Independence
- World War II: Soviet and German occupation; repressions; resistance; national partisans; soldiers; refugees
- Soviet period: post-war life; collectivization; everyday life; the mass deportations of 1949; professional and social history
- Exile: refugees, Latvians abroad; repatriation
- Restoration of national independence, Latvia from the 1990s to the present